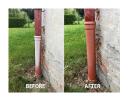

Especially on weathered parts, the original colour and appearance will be restored with PLASTIC RENEW LIQUID.

PLASTIC RENEW LIQUID prevents the rapid recontamination of the treated areas. Due to its long lasting protective effect, PLASTIC RENEW LIQUID is very economical is use.

#### **Application and Use**

- APPLICATION:
  - Especially created to be used for renewing all kinds of synthetic and plastic parts
  - Ideal for the use on tires, dashboards, bumpers and other plastics parts inside of vehicles
  - Suitable for other synthetic parts such as TV-housing and PC-housing
  - Can also be used indoors as well as outdoors
- For the use in car workshops, car dealerships, car rental, house maintenance and many more
- USE:
- Shake the bottle well before use
- Apply PLASTIC RENEW LIQUID thin and evenly on the surface to be treated
- Spread the product with a soft cloth over the whole area
- Afterwards repolish with a soft towel
- CAUTION: Do not use the product on pedals and steering wheels slip hazard!