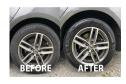

Especially on weathered parts, the original colour and appearance will be restored with PLASTIC RENEW LIQUID.

PLASTIC RENEW LIQUID prevents the rapid recontamination of the treated areas. Due to its long lasting protective effect, PLASTIC RENEW LIQUID is very economical is use.

#### **Application and Use**

- APPLICATION:
  - Especially created to be used for renewing all kinds of synthetic and plastic parts
  - Ideal for the use on tires, dashboards, bumpers and other plastics parts inside of vehicles
  - Suitable for other synthetic parts such as TV-housing and PC-housing
  - Can also be used indoors as well as outdoors
- For the use in car workshops, car dealerships, car rental, house maintenance and many more
- USE:
- Shake the bottle well before use
- Apply PLASTIC RENEW LIQUID thin and evenly on the surface to be treated
- Spread the product with a soft cloth over the whole area
- Afterwards repolish with a soft towel
- CAUTION: Do not use the product on pedals and steering wheels slip hazard!