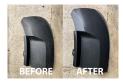

Especially on weathered parts, the original colour and appearance will be restored with PLASTIC RENEW LIQUID.

PLASTIC RENEW LIQUID prevents the rapid recontamination of the treated areas. Due to its long lasting protective effect, PLASTIC RENEW LIQUID is very economical is use.

#### **Application and Use**

- APPLICATION:
  - Especially created to be used for renewing all kinds of synthetic and plastic parts
  - Ideal for the use on tires, dashboards, bumpers and other plastics parts inside of vehicles
  - Suitable for other synthetic parts such as TV-housing and PC-housing
  - Can also be used indoors as well as outdoors
- For the use in car workshops, car dealerships, car rental, house maintenance and many more
- USE:
- Shake the bottle well before use
- Apply PLASTIC RENEW LIQUID thin and evenly on the surface to be treated
- Spread the product with a soft cloth over the whole area
- Afterwards repolish with a soft towel
- CAUTION: Do not use the product on pedals and steering wheels slip hazard!