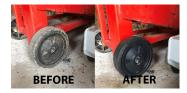

Especially on weathered parts, the original colour and appearance will be restored with PLASTIC RENEW LIQUID.

PLASTIC RENEW LIQUID prevents the rapid recontamination of the treated areas. Due to its long lasting protective effect, PLASTIC RENEW LIQUID is very economical is use.

#### **Application and Use**

- APPLICATION:
  - Especially created to be used for renewing all kinds of synthetic and plastic parts
  - Ideal for the use on tires, dashboards, bumpers and other plastics parts inside of vehicles
  - Suitable for other synthetic parts such as TV-housing and PC-housing
  - Can also be used indoors as well as outdoors
- For the use in car workshops, car dealerships, car rental, house maintenance and many more
- USE:
- Shake the bottle well before use
- Apply PLASTIC RENEW LIQUID thin and evenly on the surface to be treated
- Spread the product with a soft cloth over the whole area
- Afterwards repolish with a soft towel
- CAUTION: Do not use the product on pedals and steering wheels slip hazard!