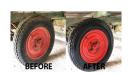

Especially on weathered parts, the original colour and appearance will be restored with PLASTIC RENEW LIQUID.

PLASTIC RENEW LIQUID prevents the rapid recontamination of the treated areas. Due to its long lasting protective effect, PLASTIC RENEW LIQUID is very economical is use.

#### **Application and Use**

- APPLICATION:
  - Especially created to be used for renewing all kinds of synthetic and plastic parts
  - Ideal for the use on tires, dashboards, bumpers and other plastics parts inside of vehicles
  - Suitable for other synthetic parts such as TV-housing and PC-housing
  - Can also be used indoors as well as outdoors
- For the use in car workshops, car dealerships, car rental, house maintenance and many more
- USE:
- Shake the bottle well before use
- Apply PLASTIC RENEW LIQUID thin and evenly on the surface to be treated
- Spread the product with a soft cloth over the whole area
- Afterwards repolish with a soft towel
- CAUTION: Do not use the product on pedals and steering wheels slip hazard!