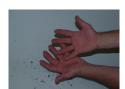

## **Application and Use**

 RUBIX is ideal hand cleaner for industries, clean-up crews etc. RUBIX removes oil, animal-, mineral- and synthetic grease, sludge, soot, charcoal and ink.  Squeeze a small dollop of RUBIX cream on dirty hands and rub well. RUBIX is easily absorbed as it takes away the dirt on your hands.
No need to rinse or dry.