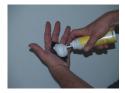

## **Application and Use**

 RUBIX is ideal hand cleaner for industries, clean-up crews etc. RUBIX removes oil, animal-, mineral- and synthetic grease, sludge, soot, charcoal and ink.  Squeeze a small dollop of RUBIX cream on dirty hands and rub well. RUBIX is easily absorbed as it takes away the dirt on your hands.
No need to rinse or dry.