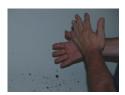

## **Application and Use**

 RUBIX is ideal hand cleaner for industries, clean-up crews etc. RUBIX removes oil, animal-, mineral- and synthetic grease, sludge, soot, charcoal and ink.  Squeeze a small dollop of RUBIX cream on dirty hands and rub well. RUBIX is easily absorbed as it takes away the dirt on your hands.
No need to rinse or dry.