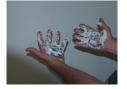

## **Application and Use**

 RUBIX is ideal hand cleaner for industries, clean-up crews etc. RUBIX removes oil, animal-, mineral- and synthetic grease, sludge, soot, charcoal and ink.  Squeeze a small dollop of RUBIX cream on dirty hands and rub well. RUBIX is easily absorbed as it takes away the dirt on your hands.
No need to rinse or dry.