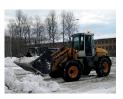

## **Application and Use**

- SLIX can be applied to most surface. Regular use reduces amount of materials sticking to equipment increasing work efficiency, lessening drag and allowing work equipment to work faster.
- On snowplow equipment: it prevents snow and ice from piling up on snow plow blades, moldboards and wings.
- On grass cutting equipment: it prevents grass clippings from sticking to cutting blades.
- Other applications. pulleys, conveyors, rollers, sliding doors, windows, road equipment, graders, bulldozers, tables, wheelchairs, gurney wheels, office furniture and zippers.
- One application dries in a few minutes. Hold can 20 to 25 cm from surface to be sprayed. Cover surface thoroughly. Mask-off surrounding areas to avoid over spray residue.